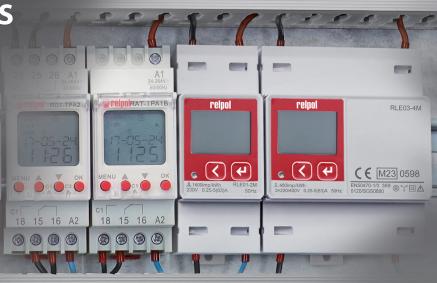

### RAT-TPA1B

#### Astronomical digital clock:

- 52 programs
- holiday mode
- switching on and off the lightning or other electrical receivers in accordance to sunset and sunrise
- option to program a night break

## Multifunction astronomical digital clock:

- 80 programs (astronomical and annual)
- holiday mode, random mode
- switching on and off the lightning or other electrical receivers in accordance to sunset and sunrise

#### Weekly digital clock:

- 52 programs, pulse program
- holiday mode
- switching on and off pumps, air conditioning, heating, lights and school or factory bells
- 1 PWM type output

Ask for offer export@relpol.com.pl