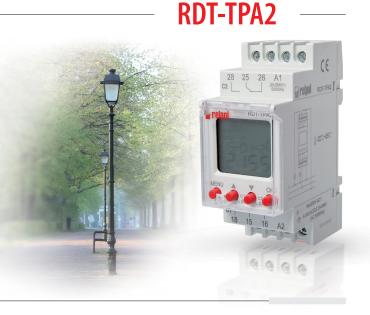

## Multifunction astronomical digital clock:

- 80 programs (astronomical and annual)
- holiday mode, random mode
- switching on and off the lightning or other electrical receivers in accordance to sunset and sunrise